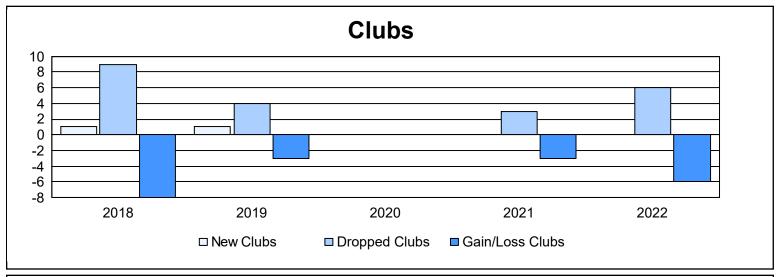

District 31 L

As of June 2022 Cumulative

| Year      | New<br>Clubs | Dropped<br>Clubs | Gain/<br>Loss<br>Clubs | New<br>Members | Charter<br>Members | Reinstate<br>Members | Transfer<br>Members | Total<br>Member<br>Added | Total<br>Members<br>Dropped | Gain/<br>Loss<br>Members |
|-----------|--------------|------------------|------------------------|----------------|--------------------|----------------------|---------------------|--------------------------|-----------------------------|--------------------------|
| 2017-2018 | 1            | 9                | -8                     | 116            | 28                 | 5                    | 15                  | 164                      | 320                         | -156                     |
| 2018-2019 | 1            | 4                | -3                     | 98             | 24                 | 14                   | 16                  | 152                      | 174                         | -22                      |
| 2019-2020 | 0            | 0                | 0                      | 64             | 11                 | 3                    | 4                   | 82                       | 163                         | -81                      |
| 2020-2021 | 0            | 3                | -3                     | 33             | 5                  | 3                    | 5                   | 46                       | 170                         | -124                     |
| 2021-2022 | 0            | 6                | -6                     | 56             | 1                  | 39                   | 22                  | 118                      | 195                         | -77                      |
| Average   | 0            | 4                | -4                     | 73             | 14                 | 13                   | 12                  | 112                      | 204                         | -92                      |