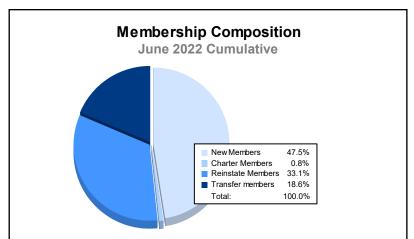

District 31 L

As of June 2022 Cumulative

| Year      | New<br>Clubs | Dropped<br>Clubs | Gain/<br>Loss<br>Clubs | New<br>Members | Charter<br>Members | Reinstate<br>Members | Transfer<br>Members | Total<br>Member<br>Added | Total<br>Members<br>Dropped | Gain/<br>Loss<br>Members |
|-----------|--------------|------------------|------------------------|----------------|--------------------|----------------------|---------------------|--------------------------|-----------------------------|--------------------------|
| 2017-2018 | 1            | 9                | -8                     | 116            | 28                 | 5                    | 15                  | 164                      | 320                         | -156                     |
| 2018-2019 | 1            | 4                | -3                     | 98             | 24                 | 14                   | 16                  | 152                      | 174                         | -22                      |
| 2019-2020 | 0            | 0                | 0                      | 64             | 11                 | 3                    | 4                   | 82                       | 163                         | -81                      |
| 2020-2021 | 0            | 3                | -3                     | 33             | 5                  | 3                    | 5                   | 46                       | 170                         | -124                     |
| 2021-2022 | 0            | 6                | -6                     | 56             | 1                  | 39                   | 22                  | 118                      | 195                         | -77                      |
| Average   | 0            | 4                | -4                     | 73             | 14                 | 13                   | 12                  | 112                      | 204                         | -92                      |