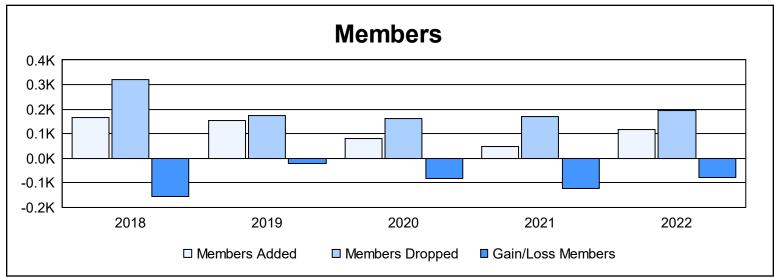

District 31 L

As of June 2022 Cumulative

| Year      | New<br>Clubs | Dropped<br>Clubs | Gain/<br>Loss<br>Clubs | New<br>Members | Charter<br>Members | Reinstate<br>Members | Transfer<br>Members | Total<br>Member<br>Added | Total<br>Members<br>Dropped | Gain/<br>Loss<br>Members |
|-----------|--------------|------------------|------------------------|----------------|--------------------|----------------------|---------------------|--------------------------|-----------------------------|--------------------------|
| 2017-2018 | 1            | 9                | -8                     | 116            | 28                 | 5                    | 15                  | 164                      | 320                         | -156                     |
| 2018-2019 | 1            | 4                | -3                     | 98             | 24                 | 14                   | 16                  | 152                      | 174                         | -22                      |
| 2019-2020 | 0            | 0                | 0                      | 64             | 11                 | 3                    | 4                   | 82                       | 163                         | -81                      |
| 2020-2021 | 0            | 3                | -3                     | 33             | 5                  | 3                    | 5                   | 46                       | 170                         | -124                     |
| 2021-2022 | 0            | 6                | -6                     | 56             | 1                  | 39                   | 22                  | 118                      | 195                         | -77                      |
| Average   | 0            | 4                | -4                     | 73             | 14                 | 13                   | 12                  | 112                      | 204                         | -92                      |